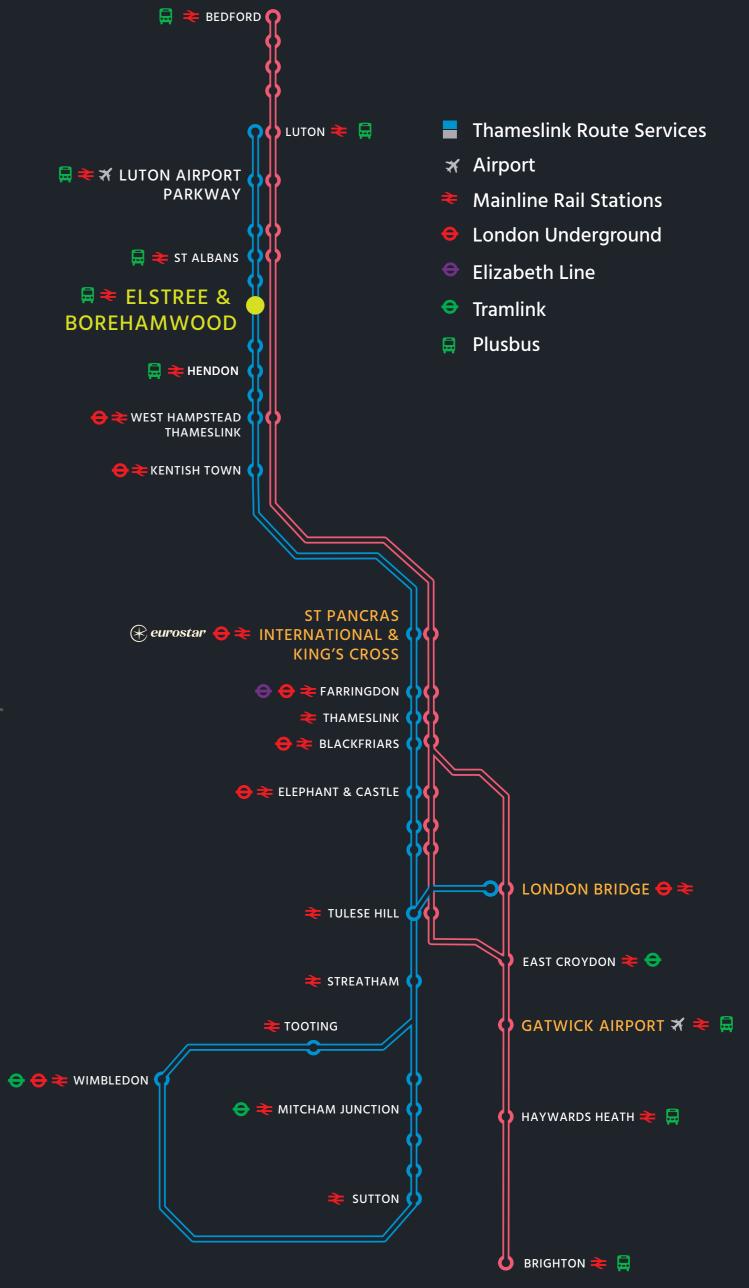

Elstree and Borehamwood station is approximately 1 mile from Elstree Gate, providing direct connections to London St Pancras (17 mins) and the London Underground.

Borehamwood is well-served by public transport, with 25 bus routes operating in the area and several bus stops located close to the estate.

| BY RAIL                  | Mins |
|--------------------------|------|
| St Pancras International | 17   |
| Luton                    | 26   |
| Farringdon               | 25   |
| Oxford Circus            | 37   |
| Bank                     | 38   |