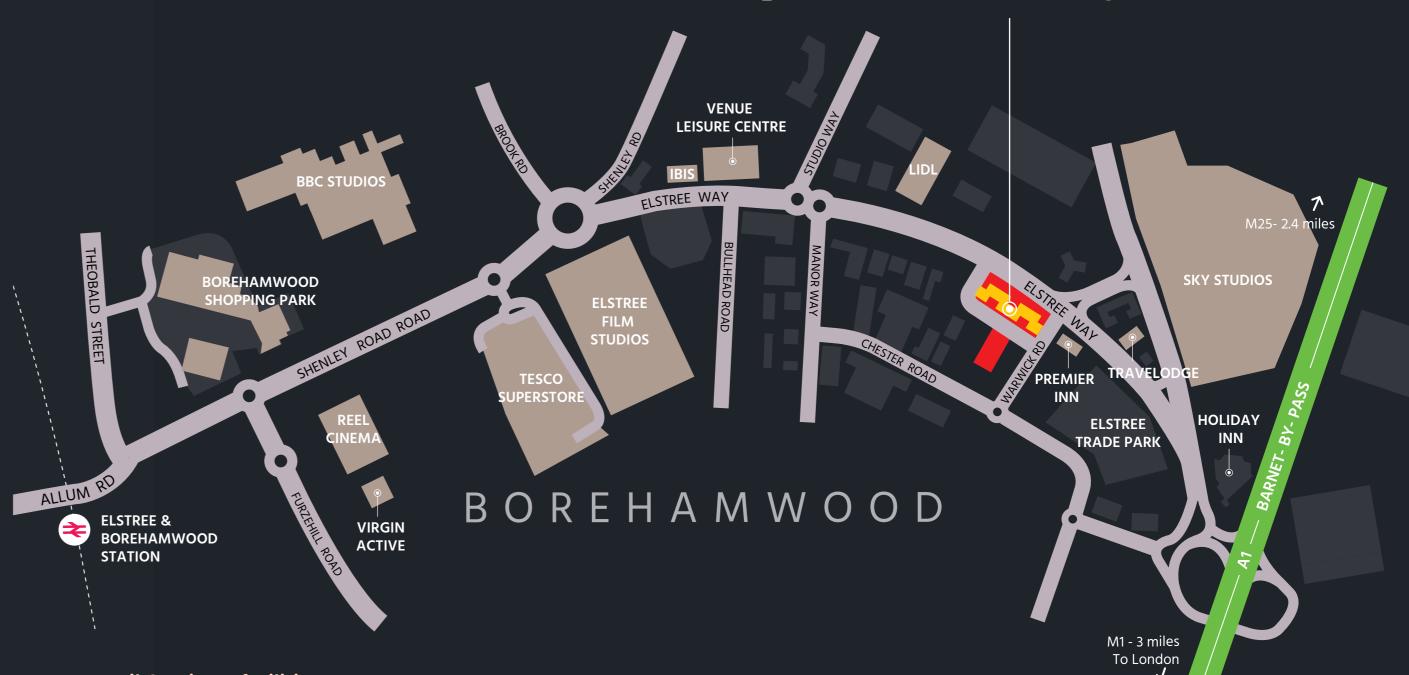

### GRADE A OFFICE SPACE IN THE HEART OF BOREHAMWOOD

The available space on the first floor has been fully refurbished to an exceptional standard. The building sits in a prominent position fronting Elstree Way, with excellent transport connections, being just 0.3 miles from the A1, 2.4 miles to the M25 and 3 miles from the M1. The town hosts a diverse range of businesses, including the new Sky Studios, Elstree Studios and BBC Studios.

## A VIBRANT HUB OF RETAIL, LEISURE & BUSINESS

Borehamwood is home to the headquarters of several well-known companies, Pinnacle Insurance, Durkan, Elstree Studios, BBC Studios and Sky's new state-of-the-art TV and film studios. Borehamwood is vibrant town centre with national retailers, cafés, and restaurants. There are 12 hotels within a 5-mile radius, including 3 adjacent to Elstree Gate.

The town features health and fitness clubs, a variety og gyms including Virgin Active and two golf courses: Dyrham Park and Radlett Park. For entertainment, there's the Top Golf Game Centre, American Golf Driving Range, cinema, and the A1 Shooting Ground.

#### **Retail & Leisure facilities**

#### **Borehamwood Shopping Park**

Next
M&S Simply Food
Aldi
Boots
WH Smith
Sports Direct
Costa Coffee
JD Sports
Anytime Fitness
Halfords
Argos
Metro Bank
Pets at Home

Starbucks

#### Restaurants & Cafés

Nando's
Greggs
Subway
Wild Bean Café
McDonald's
KFC
Supermarkets
Tesco
Lidl

Hotels

Premiere Inn Holiday Inn Ibis Travelodge

#### Day Care Nurseries

Cheeky Monkeys Kidstuff Starjumps

#### Arts, Film & Media

BBC Studios Elstree Studios Sky Studios

#### **Elstree Trade Park**

Halfords Auto Centre Wickes HSS Hire

#### **Activities & Leisure**

The Venue Health & Fitness & Swimming pool
Virgin Active Health Club
Club Motivation Fitness Centre
Reel Cinema
Top Golf Game Centre
American Golf shop & driving range

What3Words
///flap.logs.speak

### PERFECTLY POSITIONED

Borehamwood is situated just 12 miles from Central London and is conveniently located near the A1, with the M1 and M25 motorways within 3 miles.

Elstree Gate enjoys a prime position, directly facing Elstree Way (A5135) at its junction with Warwick Road, and is within half a mile from the A1.