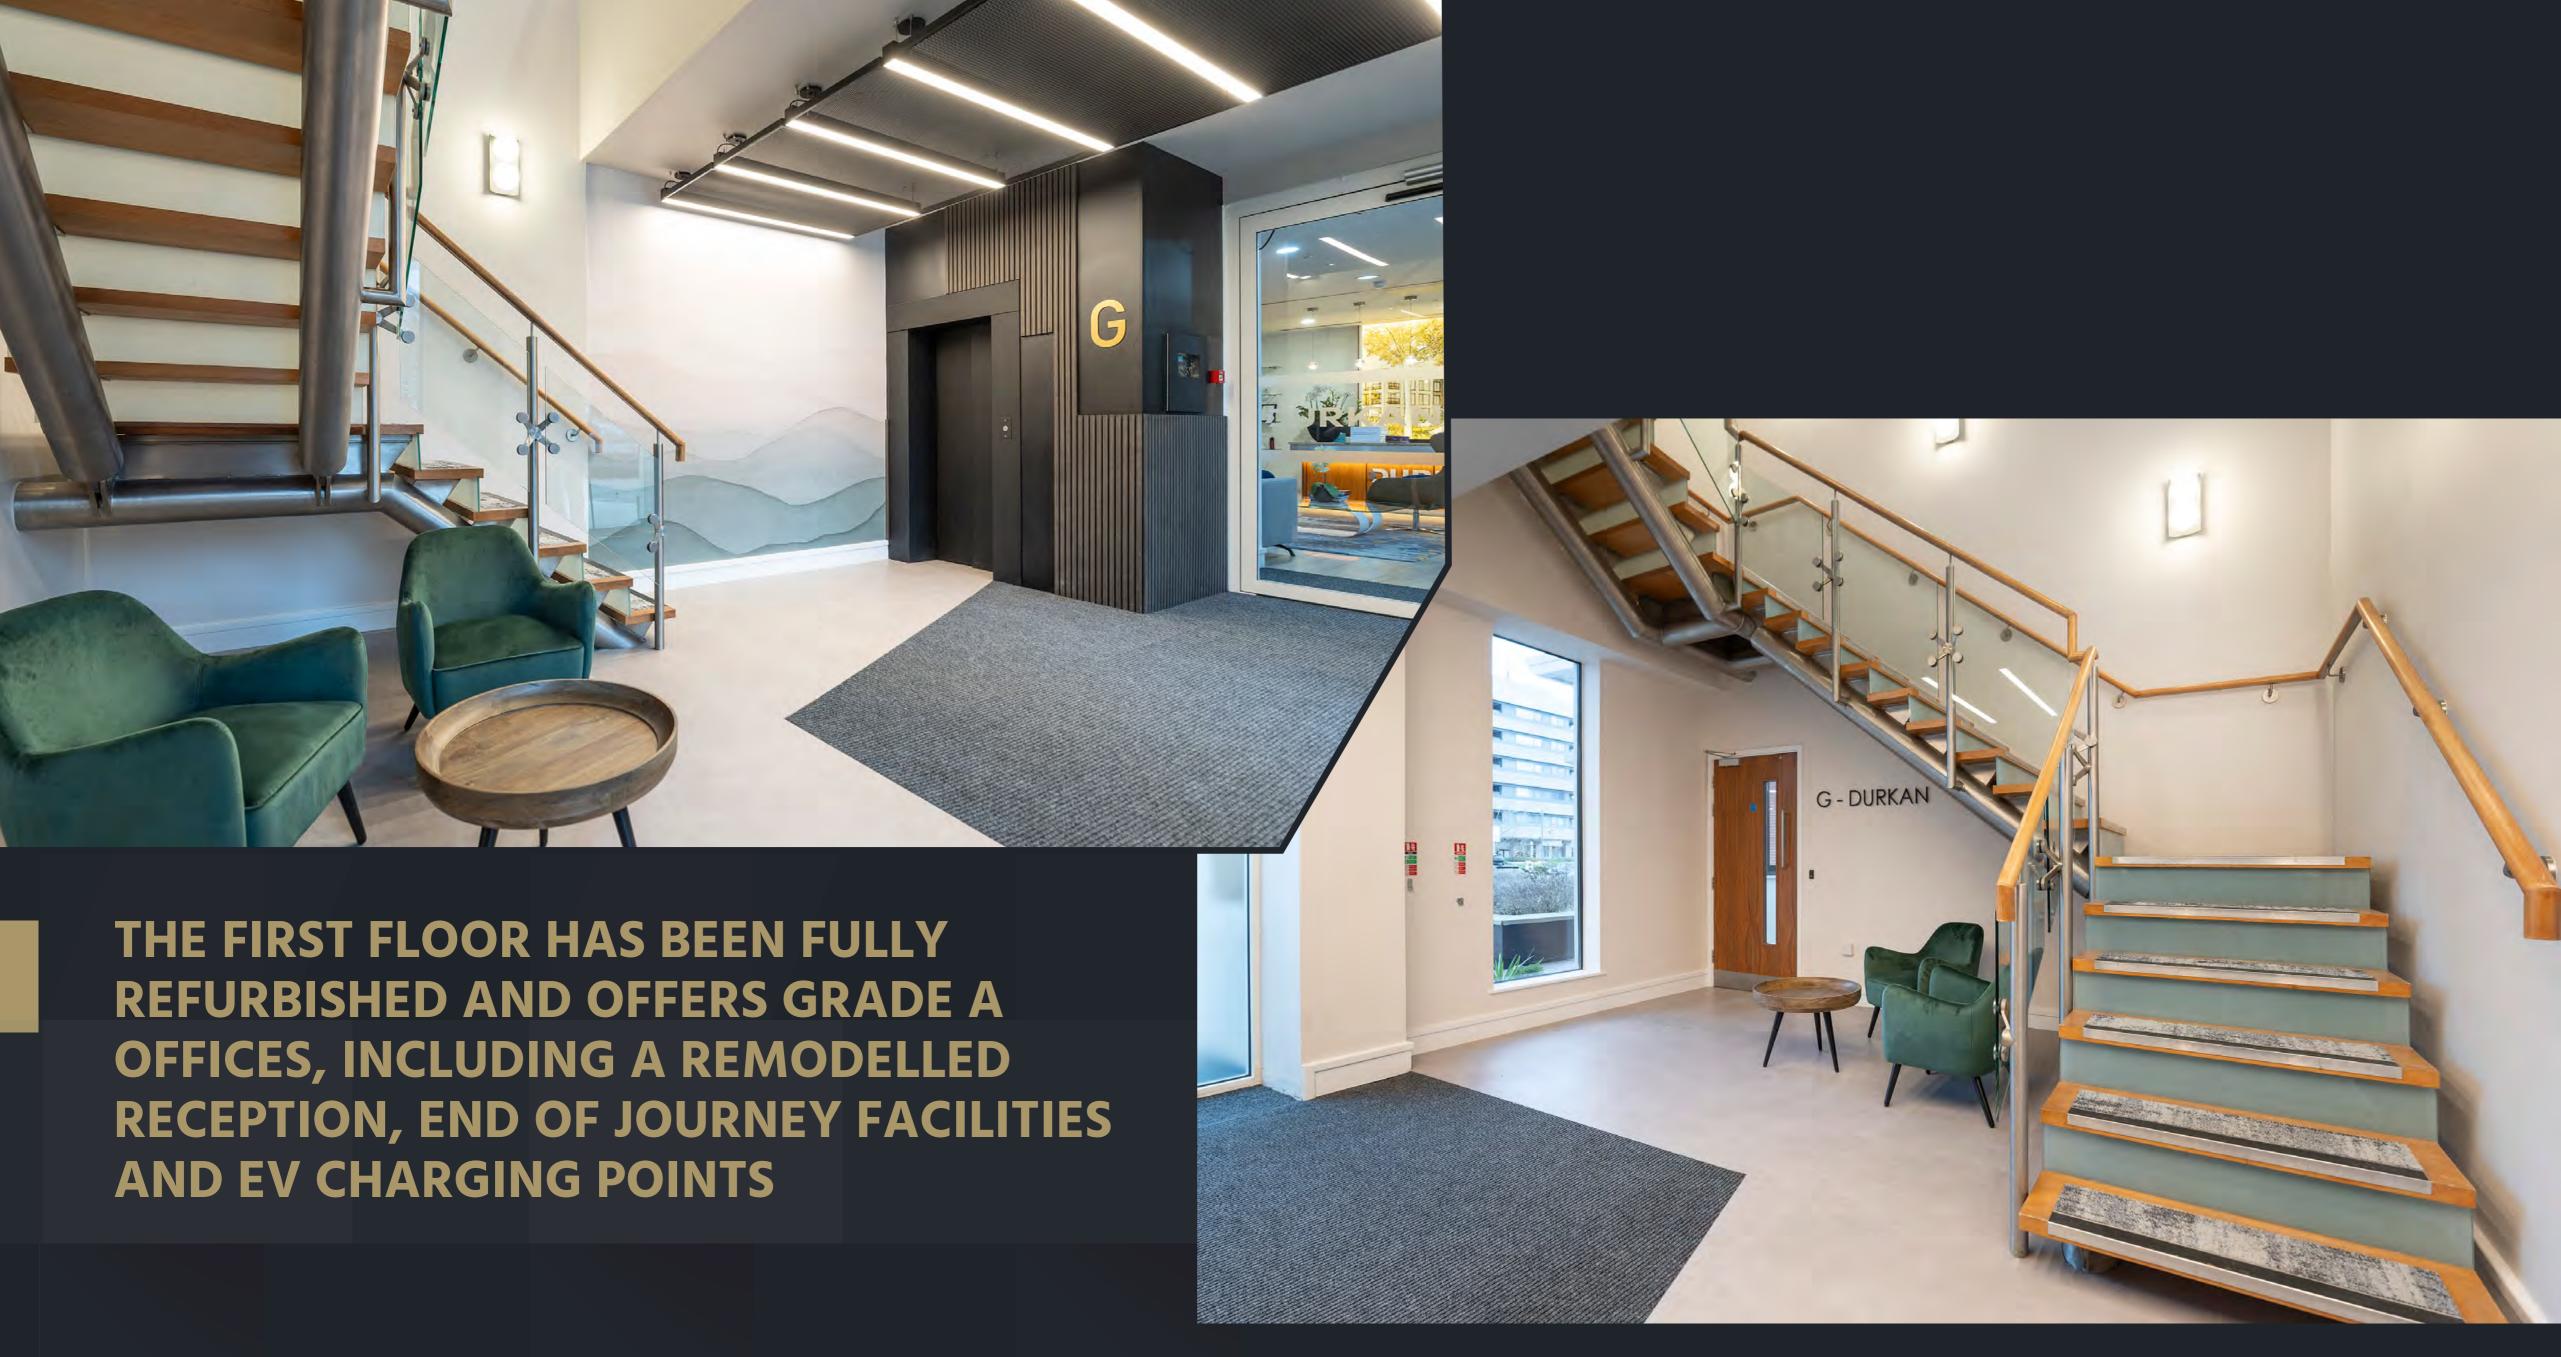

## **SPECIFICATION**

VRF air-conditioning

EPC Rating: B

LED lighting

Shower facilities

WC facilities

44 car spaces at a ratio of 1:223 sq ft

4 EV charging points

Remodelled, enhanced reception

Lift access