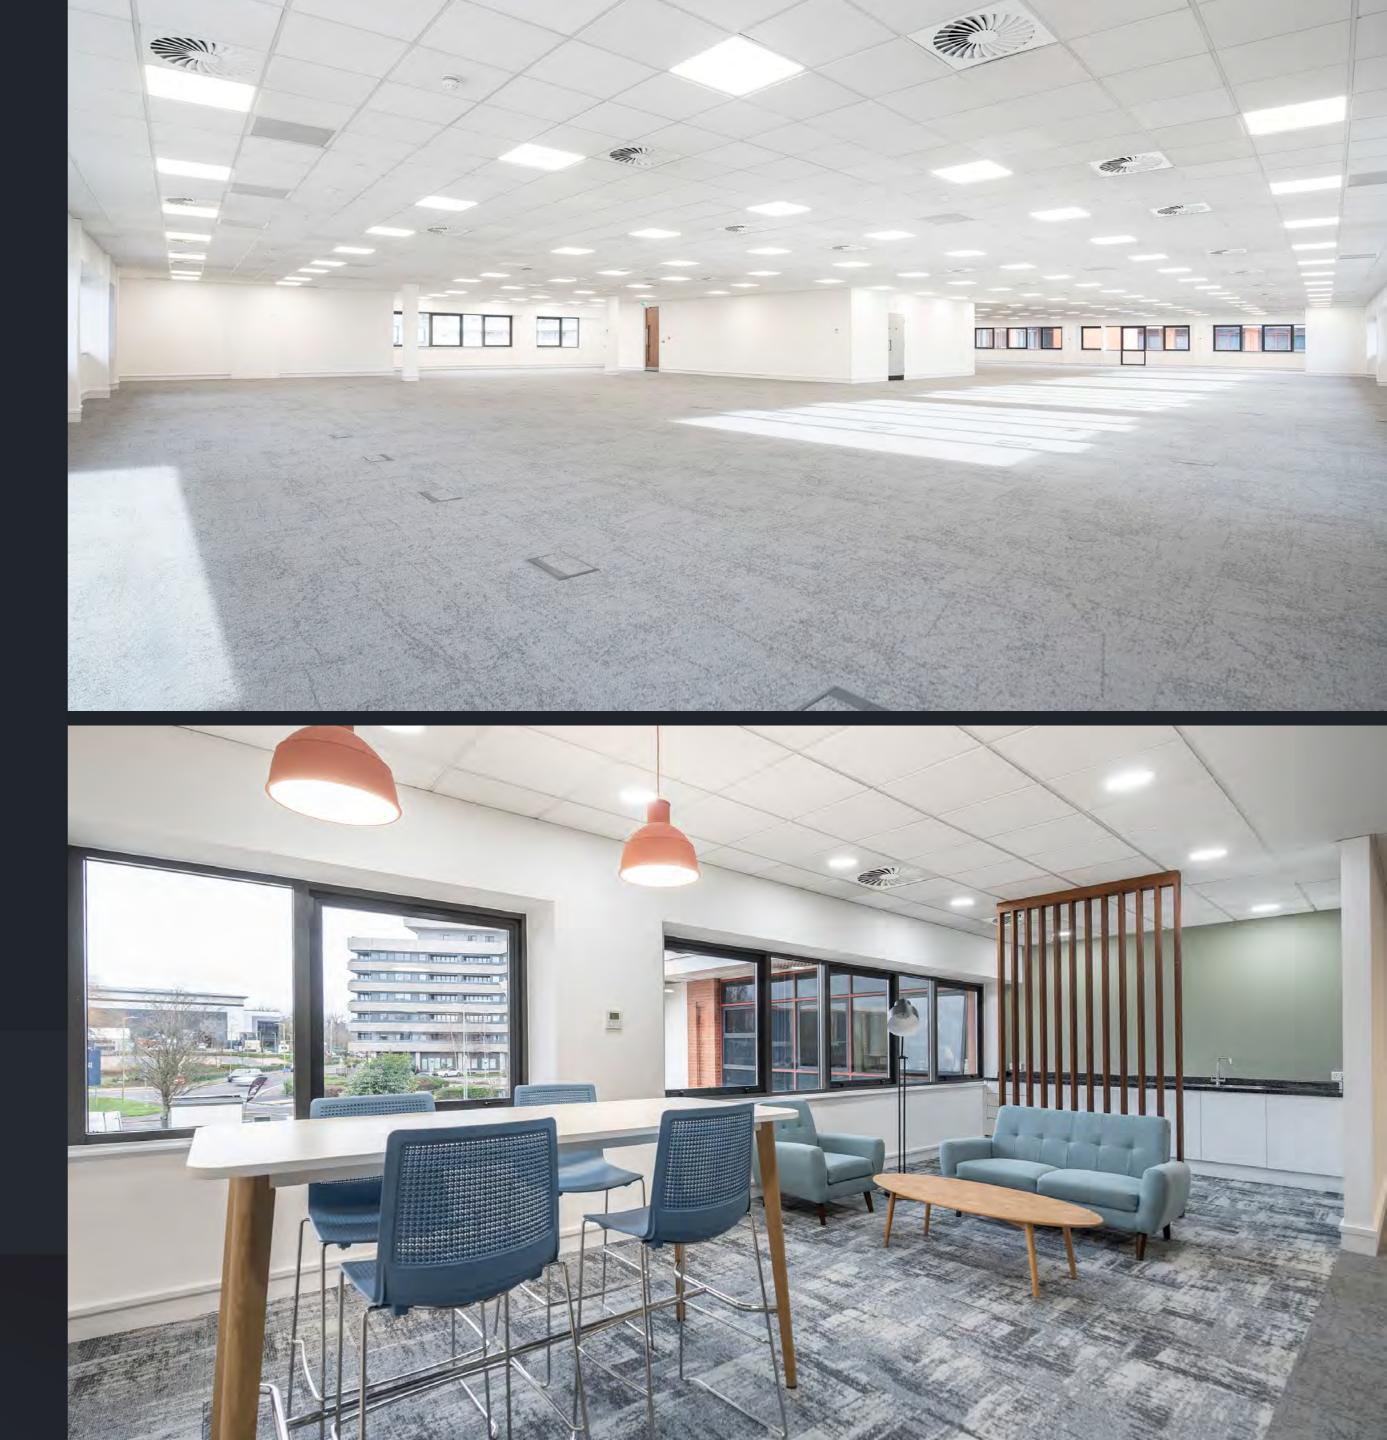

### GRADE A OFFICE SPACE IN THE HEART OF BOREHAMWOOD

The available space on the first floor has been fully refurbished to an exceptional standard. The building sits in a prominent position fronting Elstree Way, with excellent transport connections, being just 0.3 miles from the A1, 2.4 miles to the M25 and 3 miles from the M1. The town hosts a diverse range of businesses, including the new Sky Studios, Elstree Studios and BBC Studios.

## FLOOR PLAN

First floor available as a whole floor of 9,823 sq ft (IPMS3) with the potential to split into suites of 4,911 sq ft (IPMS3)

**ELSTREE WAY** 