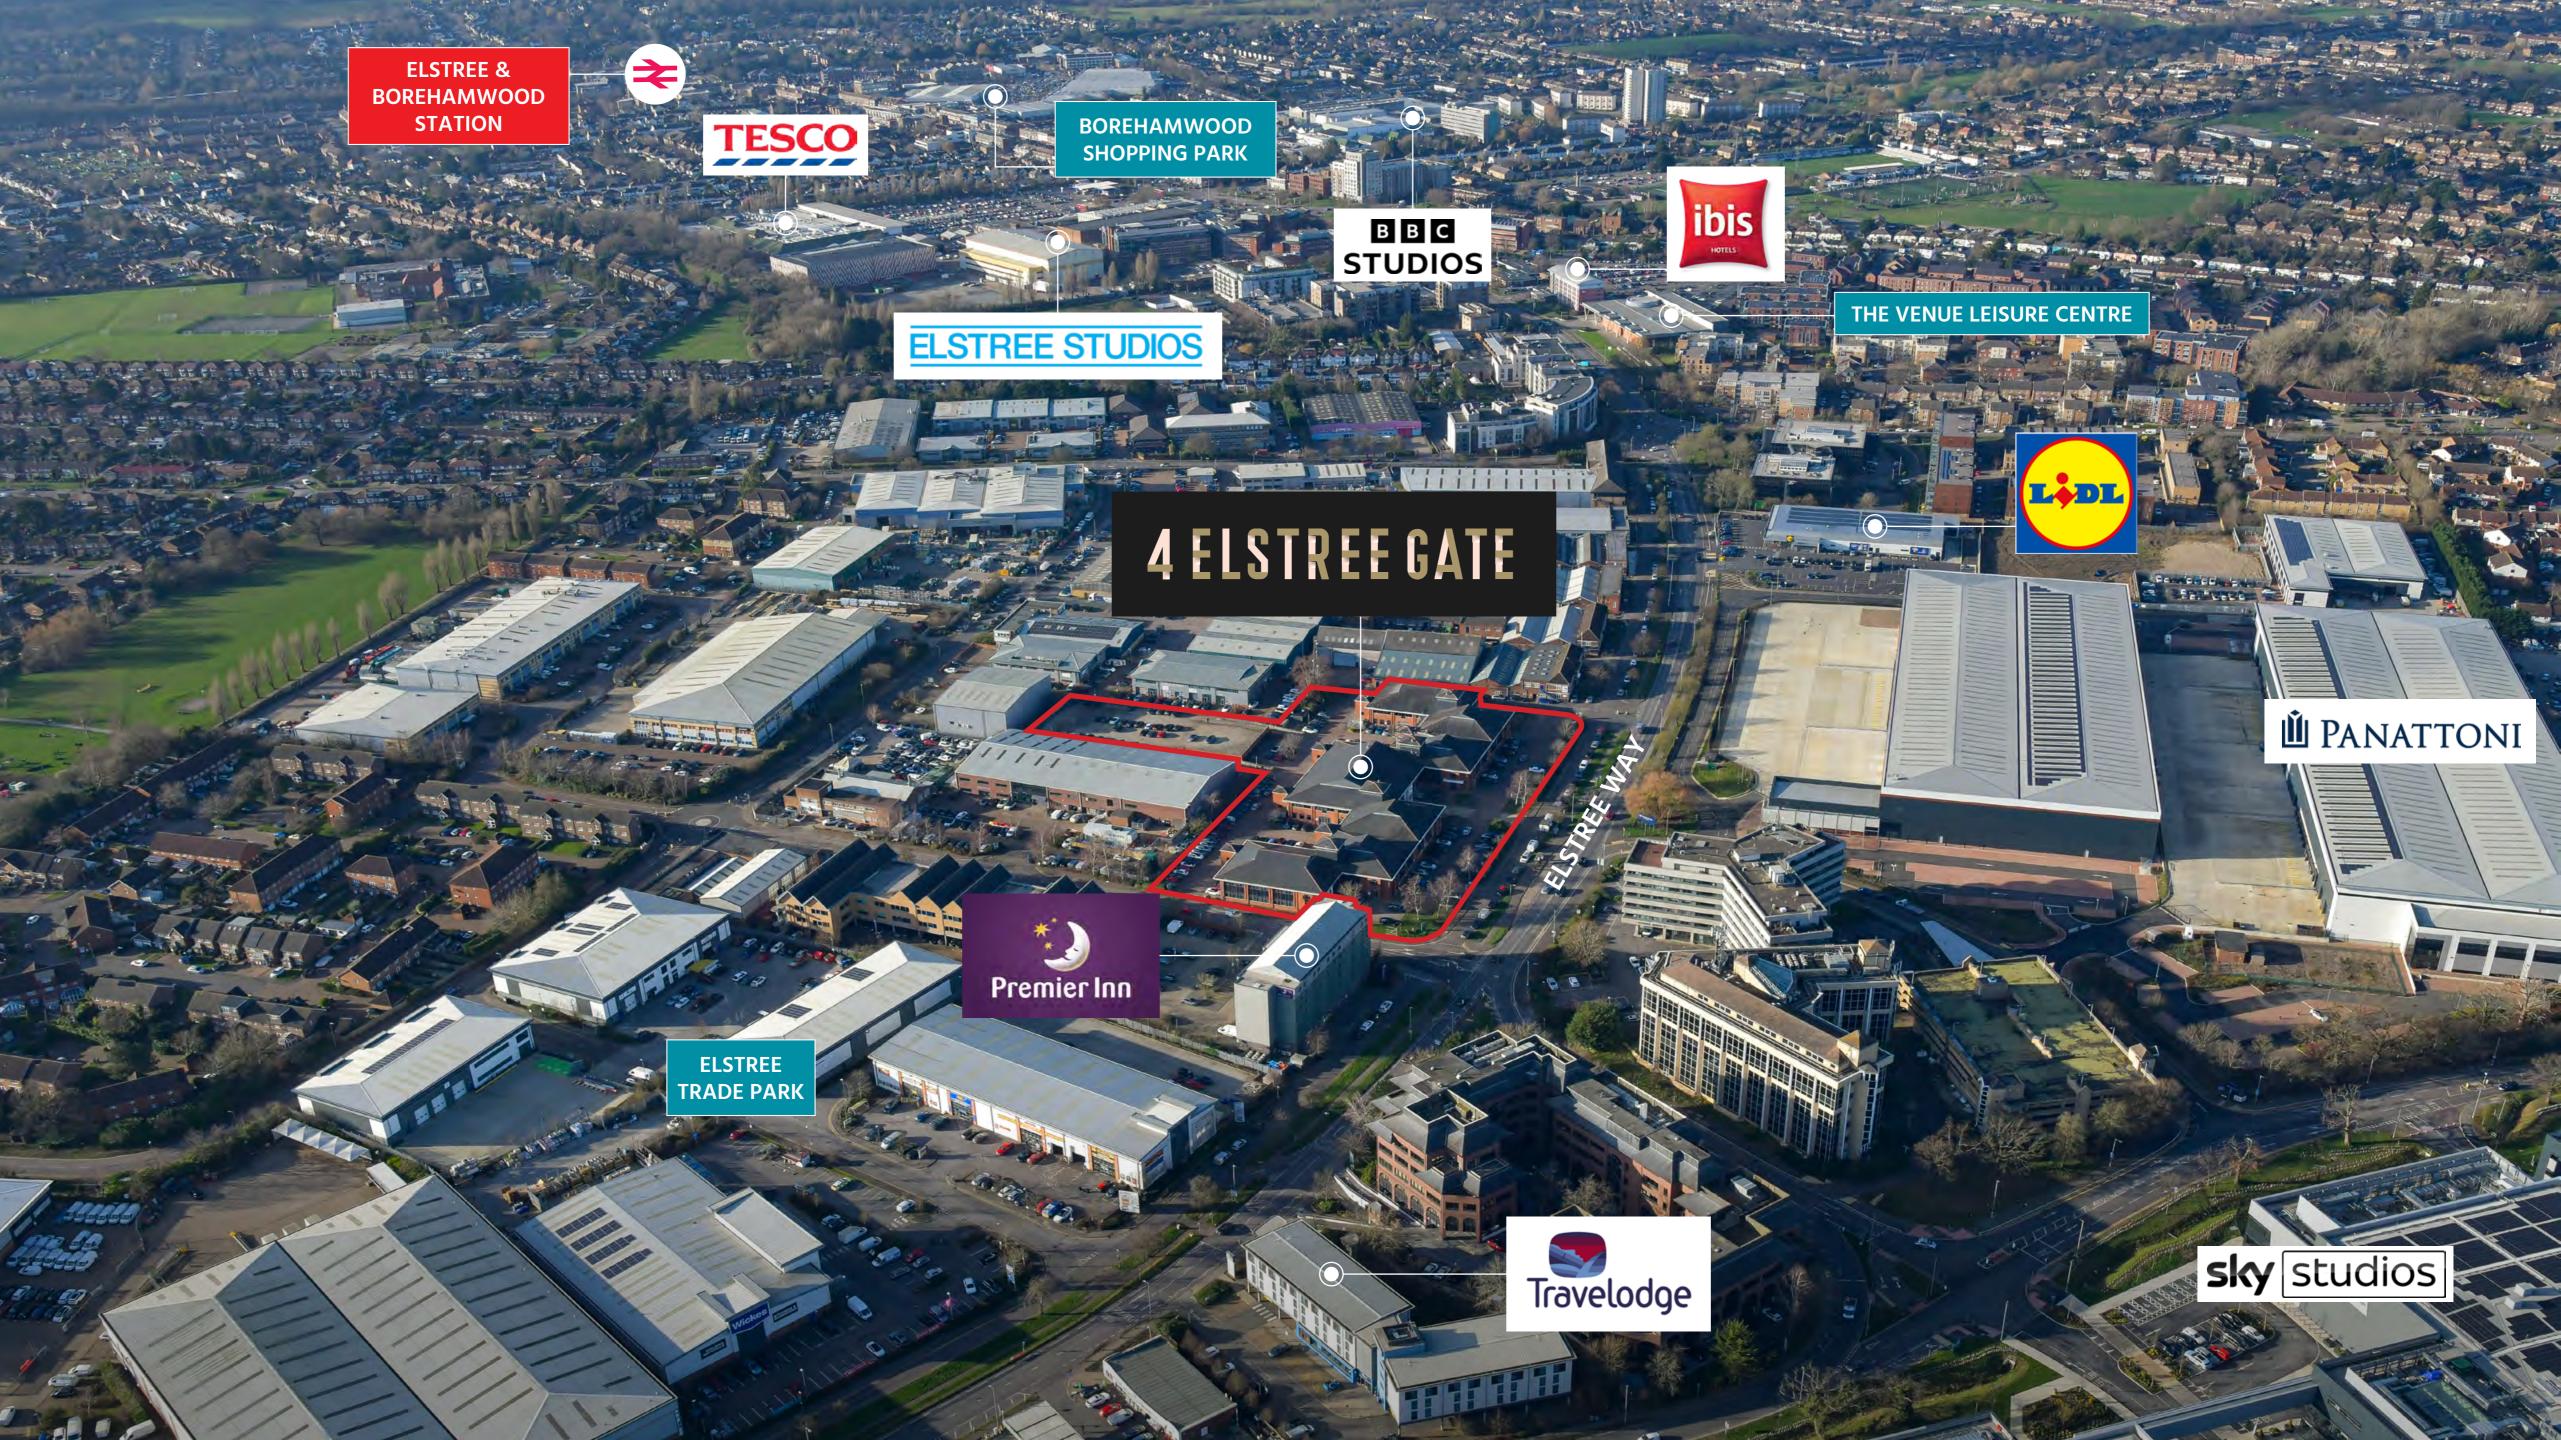

### PERFECTLY POSITIONED

Borehamwood is situated just 12 miles from Central London and is conveniently located near the A1, with the M1 and M25 motorways within 3 miles.

Elstree Gate enjoys a prime position, directly facing Elstree Way (A5135) at its junction with Warwick Road, and is within half a mile from the A1.

Elstree and Borehamwood station is approximately 1 mile from Elstree Gate, providing direct connections to London St Pancras (17 mins) and the London Underground.

Borehamwood is well-served by public transport, with 25 bus routes operating in the area and several bus stops located close to the estate.