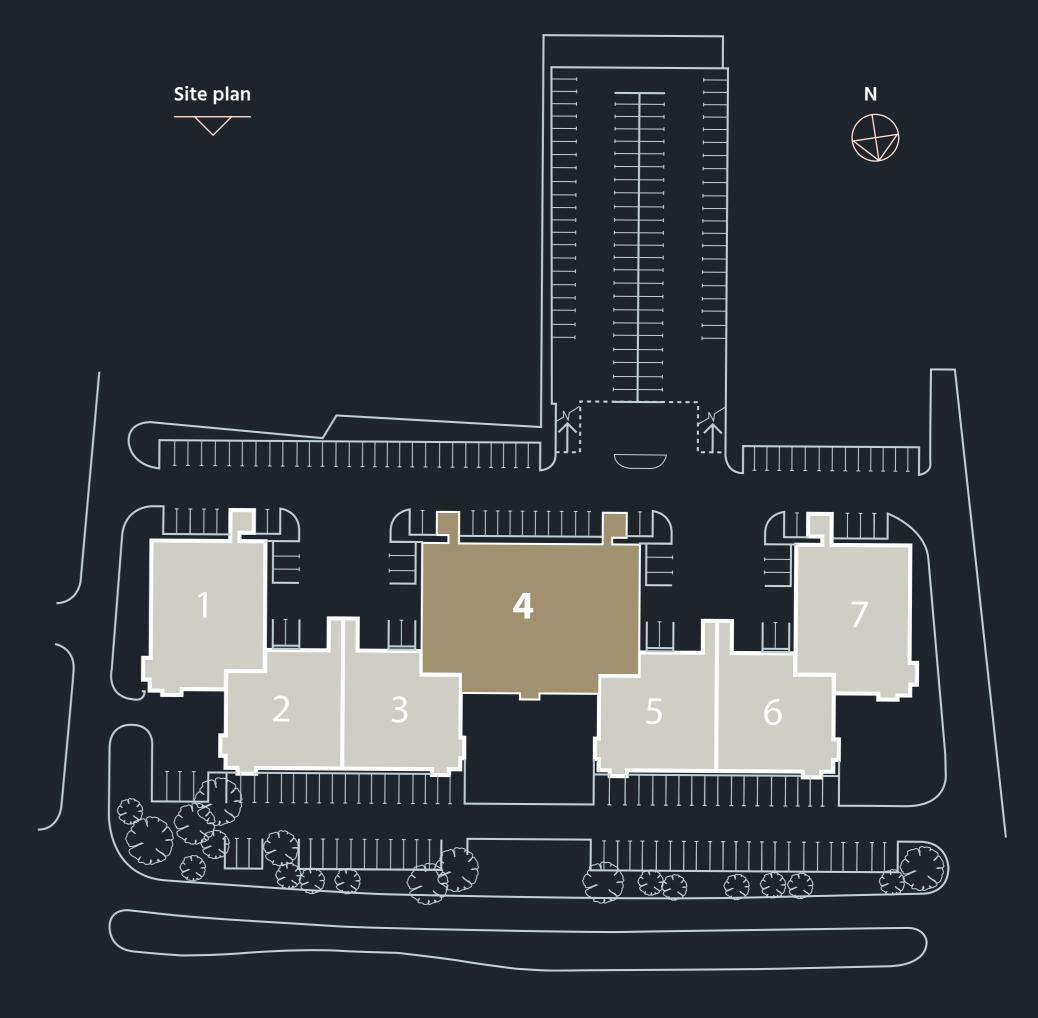

## FLOOR PLAN

First floor available as a whole floor of 9,823 sq ft (IPMS3) with the potential to split into suites of 4,911 sq ft (IPMS3)

**ELSTREE WAY** 