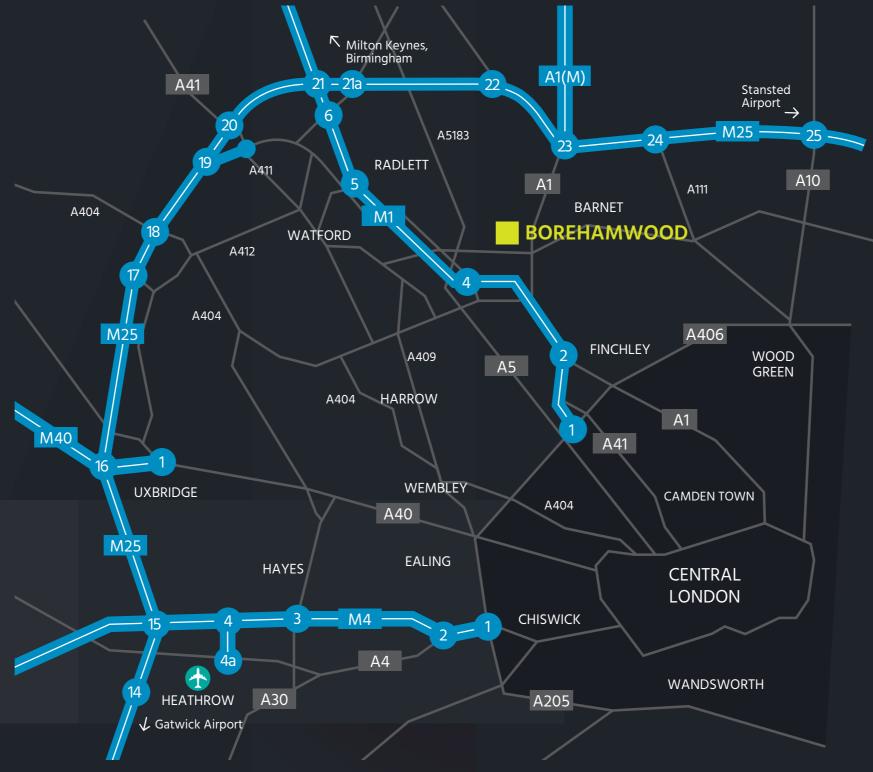

### PERFECTLY POSITIONED

Borehamwood is situated just 12 miles from Central London and is conveniently located near the A1, with the M1 and M25 motorways within 3 miles.

Elstree Gate enjoys a prime position, directly facing Elstree Way (A5135) at its junction with Warwick Road, and is within half a mile from the A1.

| BY ROAD         | Miles |
|-----------------|-------|
| A1              | 0.3   |
| M25 Junction 25 | 2.5   |
| A1(M)           | 2.5   |
| M1 Motorway     | 3     |
| Central London  | 13    |

| AIRPORTS    | Miles |
|-------------|-------|
| Luton       | 25    |
| Heathrow    | 32    |
| London City | 35    |
| Stansted    | 36    |
| Gatwick     | 75    |