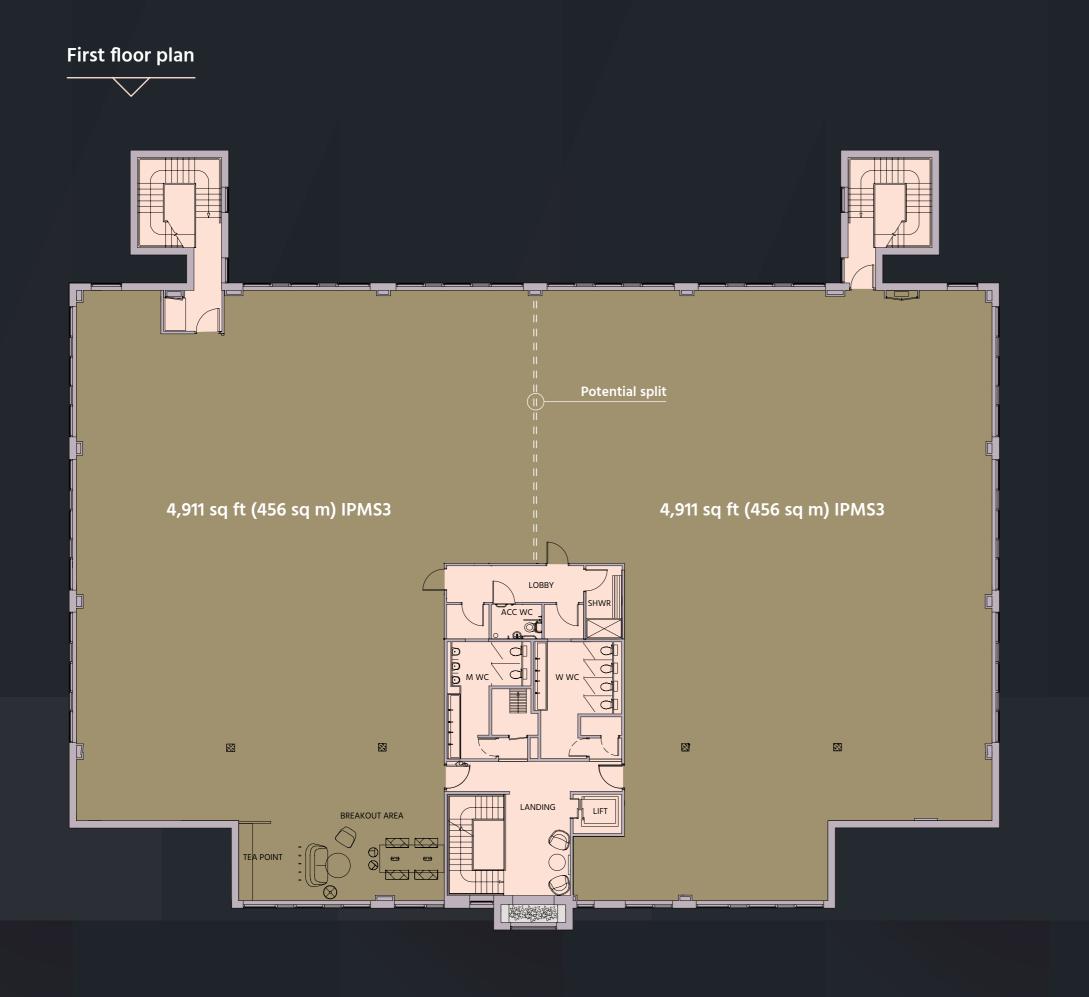

## FLOOR PLAN

First floor available as a whole floor of 9,823 sq ft (IPMS3) with the potential to split into suites of 4,911 sq ft (IPMS3)

**ELSTREE WAY** 