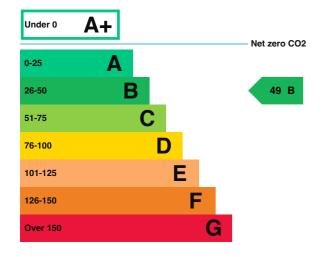

### **Energy rating and score**

This property's energy rating is B.

Properties get a rating from A+ (best) to G (worst) and a score.

The better the rating and score, the lower your property's carbon emissions are likely to be.

## Breakdown of this property's energy performance

| Main heating fuel                          | Grid Supplied Electricity |
|--------------------------------------------|---------------------------|
| Building environment                       | Air Conditioning          |
| Assessment level                           | 3                         |
| Building emission rate (kgCO2/m2 per year) | 31.22                     |
| Primary energy use (kWh/m2 per year)       | 185                       |